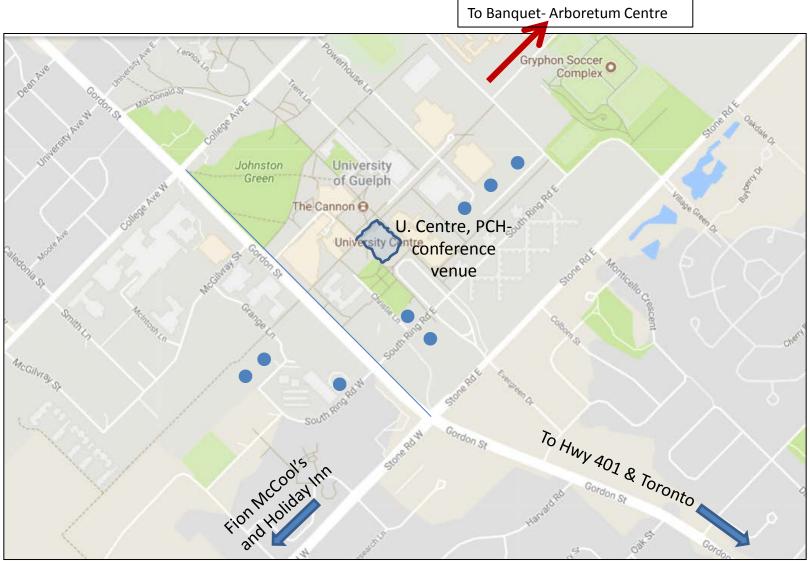

The University of Guelph campus lies between Gordon St., Stone Rd. and College Ave., & Victoria Rd. (outline). Parking on campus is free on weekends; parking lots are indicated with blue circle .

Detailed map available at: <a href="https://www.parking.uoguelph.ca/find-parking/printable-campus-map">https://www.parking.uoguelph.ca/find-parking/printable-campus-map</a>, Bus stop is indicated by ■. Arboretum Saturday Banquet: **Arboretum Centre** Cutten Fields @ Gryphon Soccer Complex Main conference venue: UC, Peter Clark Hall Universi Centre C Edinburgh Market Place Friday reception: Fion McCool's Holiday Inn

## Entomological Society of Ontario 2017 Conference, University of Guelph

Parking lots indicated by 

. Parking in lots and at meters is free on weekends.

Access to The Arboretum is from College Avenue.